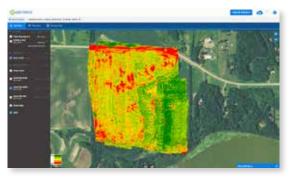

### SENTERA AGVAULT™ SOFTWARE

AgVault™ software unlocks the value of your data. Create shapefiles, QuickTile™ maps, organize, store, view, annotate and share images with teams and partners, expanding the circle of impact. You can even fly several DJI drones using your iOS device and AgVault Mobile. AgVault software is compatible with all popular agricultural analytic tools, creating a seamless flow of imagery and data from capture to detailed analysis.

Sentera AgVault desktop software

Upgrading a Phantom with an Incident Light Sensor nullifies DJI's manufacturer warranty. \*Autonomous flight capability available exclusively for iOS mobile devices.