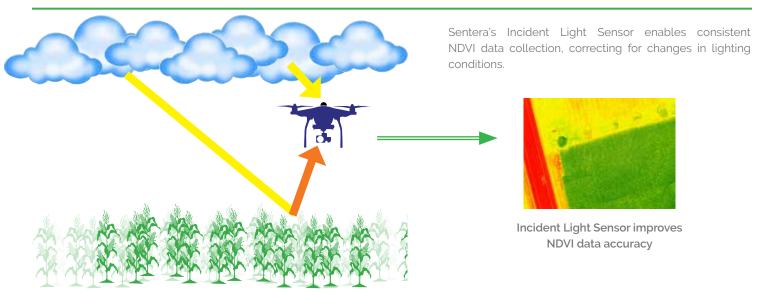

# **INCIDENT LIGHT SENSOR**

An Incident Light Sensor improves the accuracy of normalized difference vegetation index (NDVI) data, correcting for cloud cover or other variations in lighting.

Sentera's Incident Light Sensor compensates for variations in sunlight of normalized difference vegetation index data to offer agronomists, crop consultants, and growers a better assessment of crop health.

The sensor corrects common variances including shifting clouds, haze, and fluctuating solar intensity. Normalizing these deviations helps users more accurately identify stressed, or troubled areas of a field, allowing them to make instant and accurate input decisions. Users can confidently compare crop health from day-to-day or hour-to-hour.