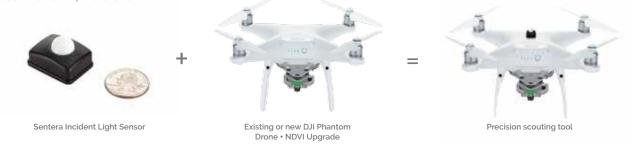

The Incident Light Sensor is easily installed on a new or existing DJI Phantom 4 or 3 drone

### SEAMLESS INTEGRATION

Easily install the Incident Light Sensor on your previously NDVI-Upgraded DJI Phantom 4 or Phantom 3 Professional or Advanced drone. If purchasing a new Phantom 4, we will work with any user to professionally integrate a Sentera Incident Light Sensor onto a newly NDVIupgraded Phantom 4 Pro drone.